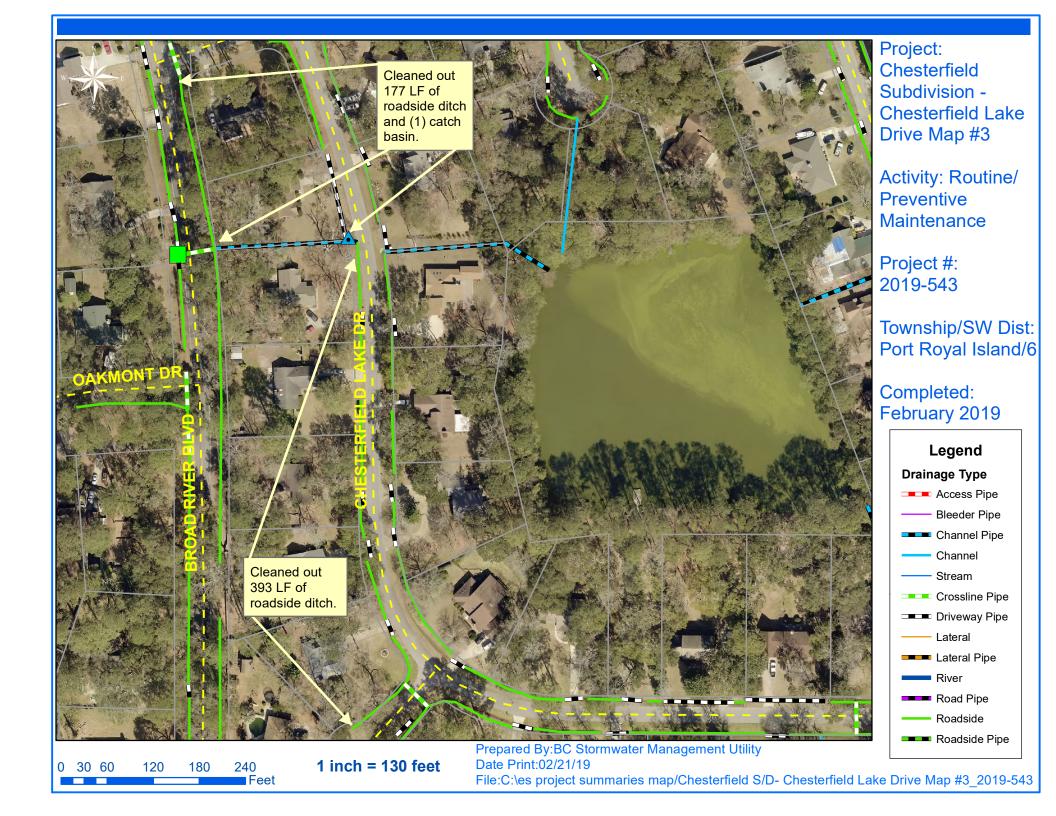

## **Narrative Description of Project:**

Project improved 5,067 L.F. of drainage system. Cleaned out 4,735 L.F. of roadside ditch and (2) catch basins. Jetted (39) driveway pipes, (2) crossline pipes and 332 L.F. of roadside pipe. Hydroseeded for erosion control.