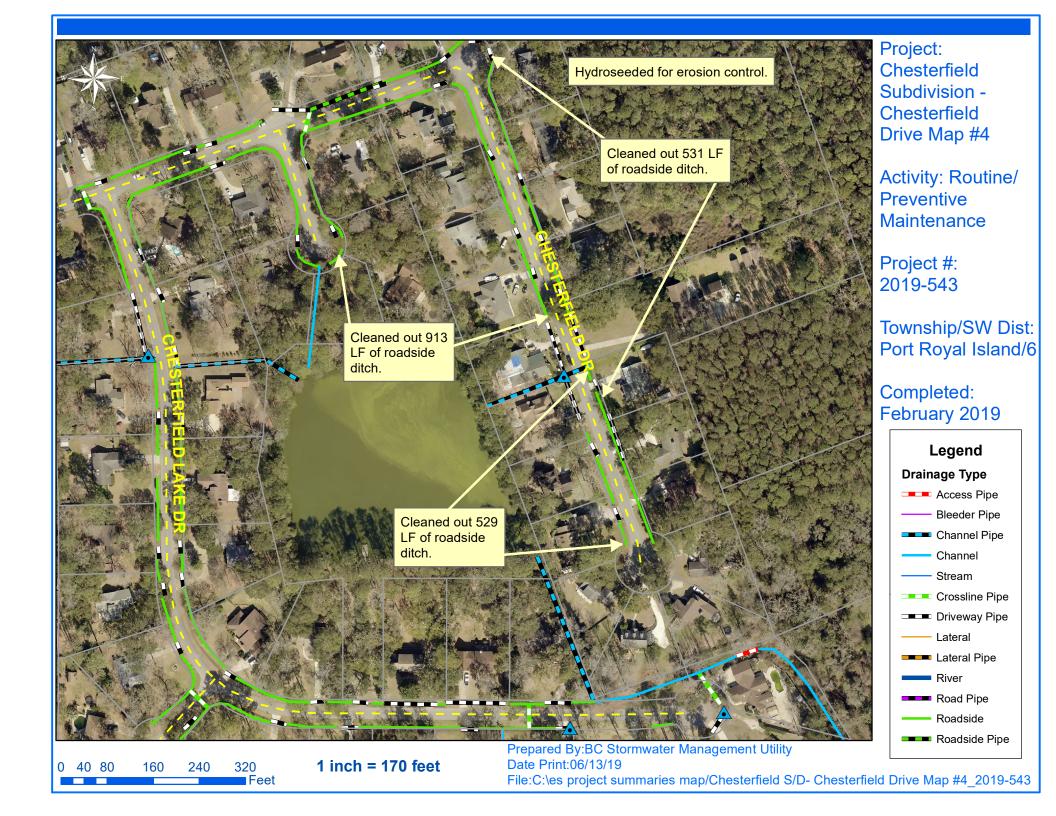

## **Narrative Description of Project:**

Project improved 5,067 L.F. of drainage system. Cleaned out 4,735 L.F. of roadside ditch and (2) catch basins. Jetted (39) driveway pipes, (2) crossline pipes and 332 L.F. of roadside pipe. Hydroseeded for erosion control.