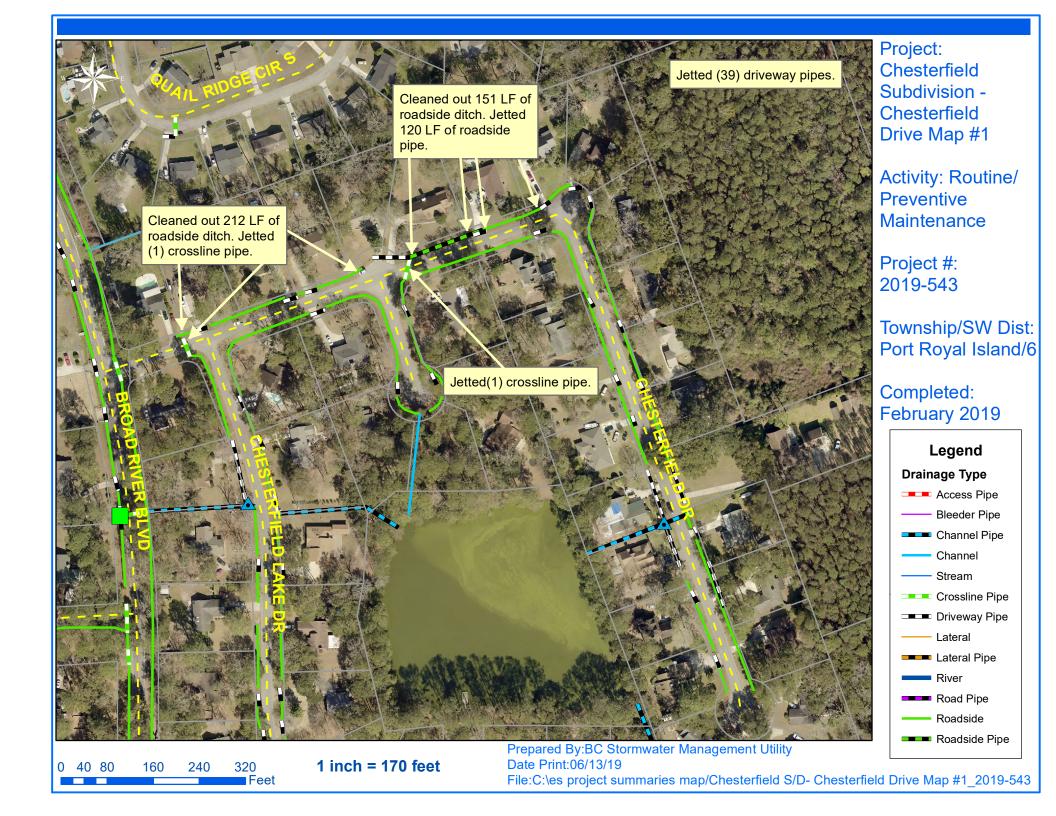

## **Narrative Description of Project:**

Project improved 5,067 L.F. of drainage system. Cleaned out 4,735 L.F. of roadside ditch and (2) catch basins. Jetted (39) driveway pipes, (2) crossline pipes and 332 L.F. of roadside pipe. Hydroseeded for erosion control.