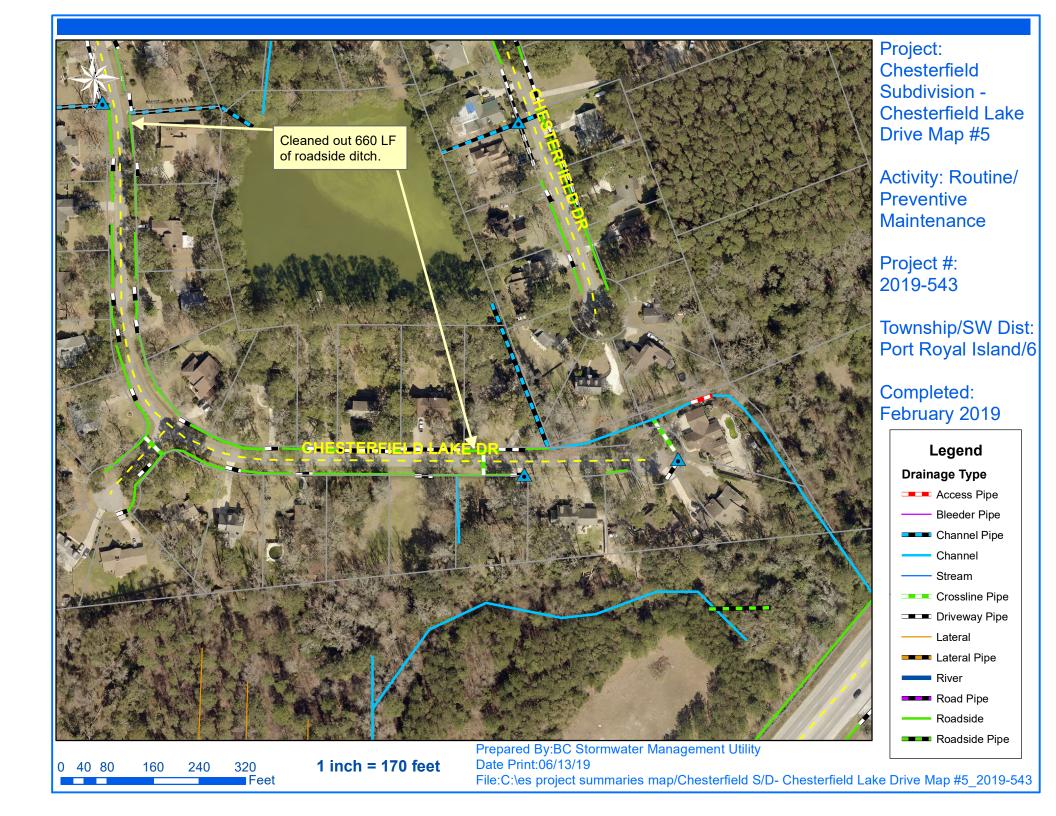

## **Narrative Description of Project:**

Project improved 5,067 L.F. of drainage system. Cleaned out 4,735 L.F. of roadside ditch and (2) catch basins. Jetted (39) driveway pipes, (2) crossline pipes and 332 L.F. of roadside pipe. Hydroseeded for erosion control.