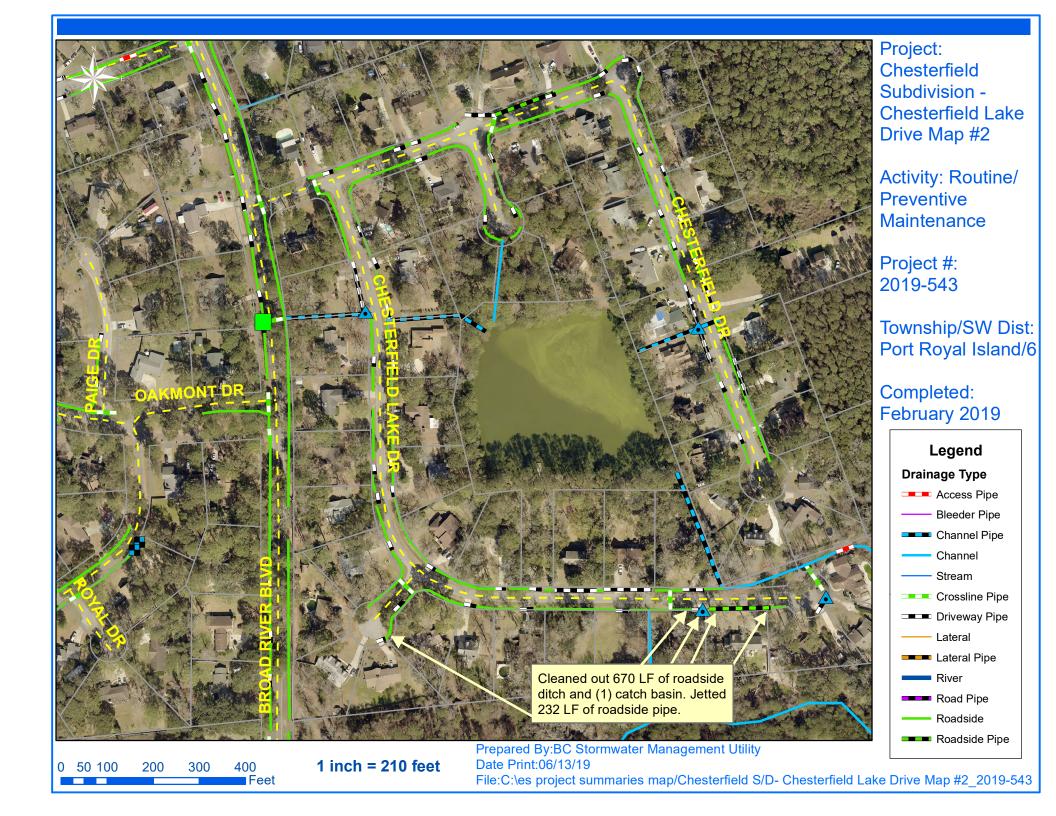

## **Narrative Description of Project:**

Project improved 5,067 L.F. of drainage system. Cleaned out 4,735 L.F. of roadside ditch and (2) catch basins. Jetted (39) driveway pipes, (2) crossline pipes and 332 L.F. of roadside pipe. Hydroseeded for erosion control.