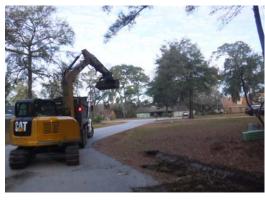

| \$399.13   | \$0.00     | \$1,217.50 | \$4,756.99  |
| HYDR / Hydroseeding                                 | 13.0  | \$292.03   | \$95.25    | \$1,584.38 | \$0.00     | \$188.19   | \$2,159.85  |
| RSDCL / Roadside Ditch - Cleanout                   | 205.0 | \$4,506.05 | \$1,117.85 | \$293.68   | \$0.00     | \$2,880.15 | \$8,797.73  |
| UTLOC / Utility locates                             | 0.5   | \$12.35    | \$0.00     | \$0.00     | \$0.00     | \$6.62     | \$18.97     |
| 2019-543 / Chesterfield Drive Subdivision Sub Total | 404.5 | \$8,935.75 | \$4,156.18 | \$2,621.67 | \$0.00     | \$5,640.41 | \$21,354.01 |
| Grand Total                                         | 404.5 | \$8,935.75 | \$4,156.18 | \$2,621.67 | \$0.00     | \$5,640.41 | \$21,354.01 |

**Before** 



**During** 



**After**